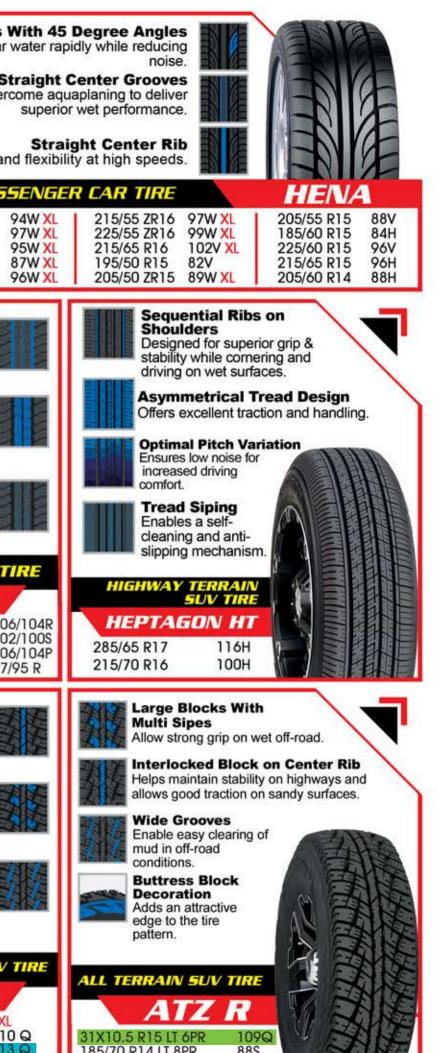

## PASSENGER CAR TIRE

| - I have been a state of a read of the second state of the |                    |                    |                    |
|------------------------------------------------------------|--------------------|--------------------|--------------------|
| 235/30 ZR20 88Y XL                                         | 225/40 ZR19 93Y XL | 205/45 ZR18 90W XL | 205/50 ZR17 93Y XL |
| 215/35 ZR19 85Y XL                                         | 215/40 ZR18 89Y XL |                    | 225/50 ZR17 98W XL |
| 235/35 ZR19 91Y XL                                         | 235/40 ZR18 95Y XL |                    | 185/55 R16 87V XL  |
| 245/35 ZR19 93Y XL                                         | 245/40 ZR18 97Y XL | 245/45 ZR17 99W XL | 185/60 R15 88V XL  |

| PA          | SSENGE  | R CAR TIRE  |
|-------------|---------|-------------|
| 225/35 ZR19 | 88Y XL  | 245/45 ZR18 |
| 225/40 ZR19 | 93Y XL  | 225/50 ZR18 |
| 245/40 ZR19 | 98W XL  | 235/50 ZR18 |
| 235/45 ZR19 | 99Y XL  | 195/45 ZR17 |
| 245/45 ZR19 | 102Y XL | 205/45 ZR17 |
| 235/55 R19  | 105V XL | 245/50 ZR17 |
| 225/40 ZR18 | 92Y XL  | 215/55 ZR17 |

| LAR TIRE    |         | 225/55 ZR17 |
|-------------|---------|-------------|
| 245/45 ZR18 | 100Y XL | 195/50 R16  |
| 225/50 ZR18 | 99W XL  | 205/50 ZR16 |
| 235/50 ZR18 | 101Y XL | 195/55 R16  |
| 195/45 ZR17 | 85W XL  | 205/55 ZR16 |
| 205/45 ZR17 | 88W XL  | 205/60 R16  |
| 245/50 ZR17 | 99W     | 215/60 R16  |
| 215/55 ZR17 | 98W XL  | 225/60 ZR16 |
| 215/55 ZR1/ | YOW XL  | 225/00 ZR1  |