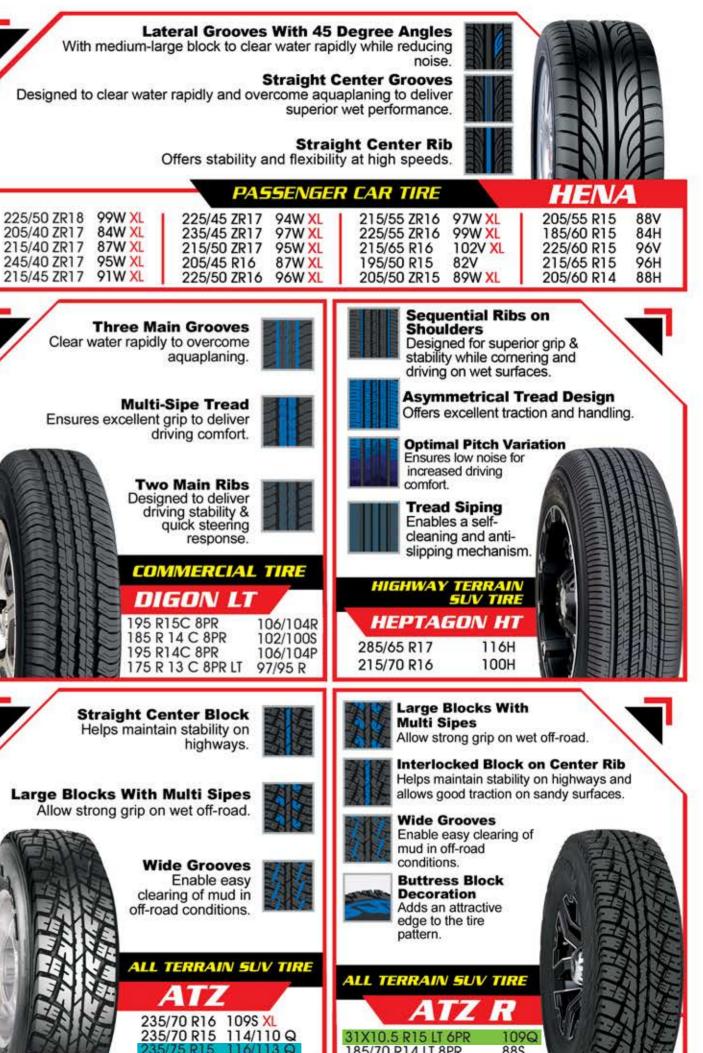

## PASSENGER CAR TIRE

| - I have been a state of a read of the second state of the |                    |                    |                    |
|------------------------------------------------------------|--------------------|--------------------|--------------------|
| 235/30 ZR20 88Y XL                                         | 225/40 ZR19 93Y XL | 205/45 ZR18 90W XL | 205/50 ZR17 93Y XL |
| 215/35 ZR19 85Y XL                                         | 215/40 ZR18 89Y XL |                    | 225/50 ZR17 98W XL |
| 235/35 ZR19 91Y XL                                         | 235/40 ZR18 95Y XL |                    | 185/55 R16 87V XL  |
| 245/35 ZR19 93Y XL                                         | 245/40 ZR18 97Y XL | 245/45 ZR17 99W XL | 185/60 R15 88V XL  |

| PA          | SSENGE  | R CAR TIRE  |
|-------------|---------|-------------|
| 225/35 ZR19 | 88Y XL  | 245/45 ZR18 |
| 225/40 ZR19 | 93Y XL  | 225/50 ZR18 |
| 245/40 ZR19 | 98W XL  | 235/50 ZR18 |
| 235/45 ZR19 | 99Y XL  | 195/45 ZR17 |
| 245/45 ZR19 | 102Y XL | 205/45 ZR17 |
| 235/55 R19  | 105V XL | 245/50 ZR17 |
| 225/40 ZR18 | 92Y XL  | 215/55 ZR17 |

| LAR TIRE    |         | 225/55 ZR17 |
|-------------|---------|-------------|
| 245/45 ZR18 | 100Y XL | 195/50 R16  |
| 225/50 ZR18 | 99W XL  | 205/50 ZR16 |
| 235/50 ZR18 | 101Y XL | 195/55 R16  |
| 195/45 ZR17 | 85W XL  | 205/55 ZR16 |
| 205/45 ZR17 | 88W XL  | 205/60 R16  |
| 245/50 ZR17 | 99W     | 215/60 R16  |
| 215/55 ZR17 | 98W XL  | 225/60 ZR16 |
| 215/55 ZR1/ | YOW XL  | 225/00 ZR1  |