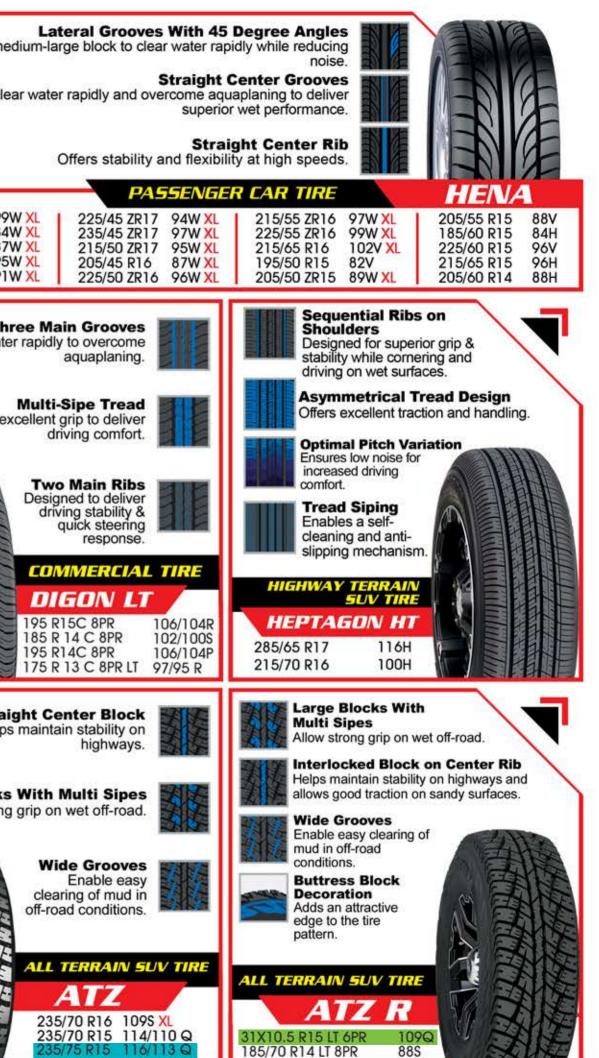

## PASSENGER CAR TIRE

| - I have been a state of a read of the second state of the |                    |                    |                    |
|------------------------------------------------------------|--------------------|--------------------|--------------------|
| 235/30 ZR20 88Y XL                                         | 225/40 ZR19 93Y XL | 205/45 ZR18 90W XL | 205/50 ZR17 93Y XL |
| 215/35 ZR19 85Y XL                                         | 215/40 ZR18 89Y XL |                    | 225/50 ZR17 98W XL |
| 235/35 ZR19 91Y XL                                         | 235/40 ZR18 95Y XL |                    | 185/55 R16 87V XL  |
| 245/35 ZR19 93Y XL                                         | 245/40 ZR18 97Y XL | 245/45 ZR17 99W XL | 185/60 R15 88V XL  |

| PA          | SSENGE  | R CAR TIRE  |
|-------------|---------|-------------|
| 225/35 ZR19 | 88Y XL  | 245/45 ZR18 |
| 225/40 ZR19 | 93Y XL  | 225/50 ZR18 |
| 245/40 ZR19 | 98W XL  | 235/50 ZR18 |
| 235/45 ZR19 | 99Y XL  | 195/45 ZR17 |
| 245/45 ZR19 | 102Y XL | 205/45 ZR17 |
| 235/55 R19  | 105V XL | 245/50 ZR17 |
| 225/40 ZR18 | 92Y XL  | 215/55 ZR17 |

| LAR TIRE    |         | 225/55 ZR17 |
|-------------|---------|-------------|
| 245/45 ZR18 | 100Y XL | 195/50 R16  |
| 225/50 ZR18 | 99W XL  | 205/50 ZR16 |
| 235/50 ZR18 | 101Y XL | 195/55 R16  |
| 195/45 ZR17 | 85W XL  | 205/55 ZR16 |
| 205/45 ZR17 | 88W XL  | 205/60 R16  |
| 245/50 ZR17 | 99W     | 215/60 R16  |
| 215/55 ZR17 | 98W XL  | 225/60 ZR16 |
| 215/55 ZR1/ | YOW XL  | 225/00 ZR1  |